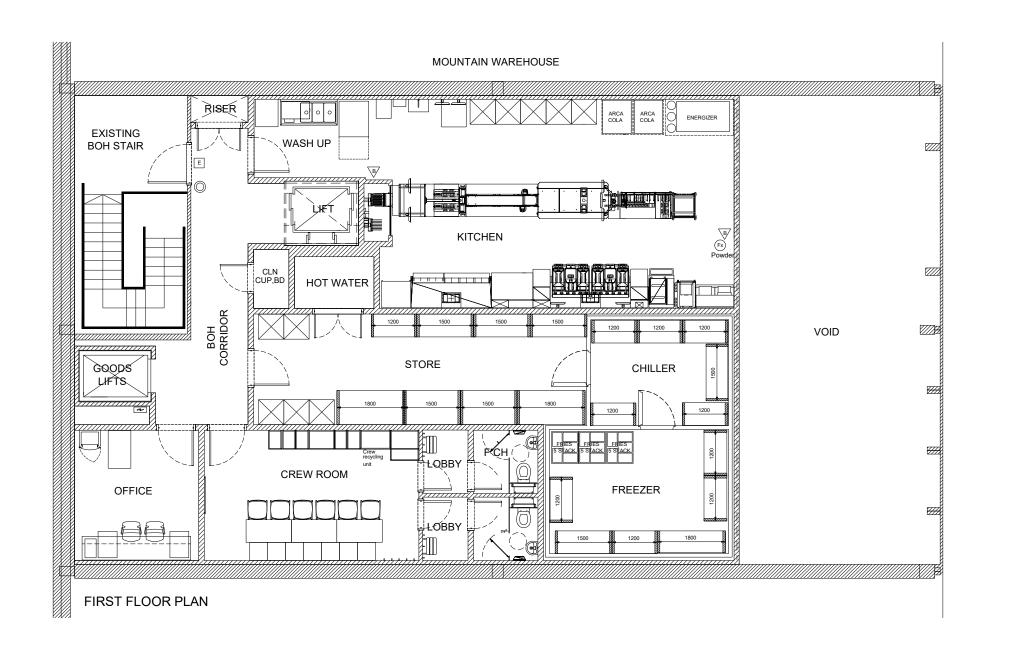

RX Fire Extinguisher
Foam

Fire Exit

Fire Blanket

O Fire Bell / Siren

No

All fry stations have automatic fire suppression devices fitted.

Licensable activity:
Sale of Hot food & Drink
after 11pm.

v. Date. Amendments

PRO

#2070 The Bishop Centre

Unit 7
The Bishop Centre
Bath Road
Taplow
Buckinghamshire
SL6 0NY

TITLE

First floor plan (For Licencing)