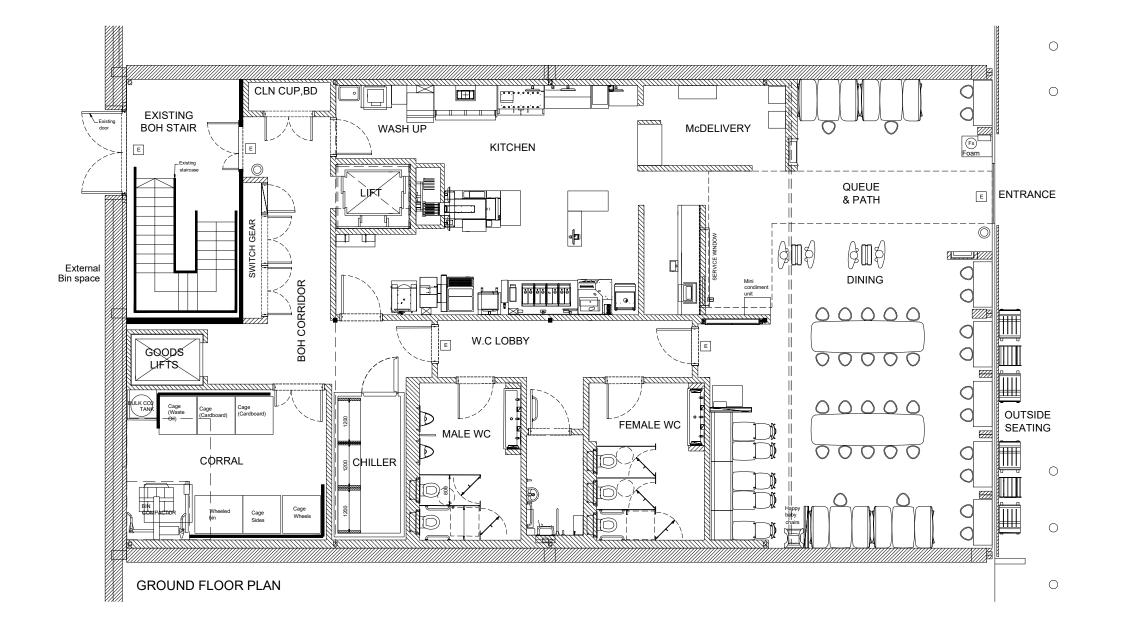

## **APPENDIX 3**

FIRE SAFETY EQUIPMENT

(X) Fire Extinguisher
Water

(X) Fire Extinguisher
Powder

(X) Fire Extinguisher
Co 2

(X) Fire Extinguisher
Foam

(E) Fire Extinguisher

(E) Fire Ex

All fry stations have automatic fire suppression devices fitted.

Licensable activity: Sale of Hot food & Drink after 11pm.

ev. Date. Amendments

PROJ

#2070 The Bishop Centre

Unit 7
The Bishop Centre
Bath Road
Taplow
Buckinghamshire
SL6 0NY

Ground floor plan (For Licencing)

July 2023 C.T.S.G. Arch

| Scale: | Type: | DRG. No. | Issue. | L/2070/001 | 003

FIRE SAFETY EQUIPMENT

(R) Fire Extinguisher
Water

(R) Fire Extinguisher
Powder

(R) Fire Extinguisher
Co 2

RX Fire Extinguisher
Foam

Fire Exit

Fire Blanket

O Fire Bell / Siren

No

All fry stations have automatic fire suppression devices fitted.

Licensable activity:
Sale of Hot food & Drink
after 11pm.

v. Date. Amendments